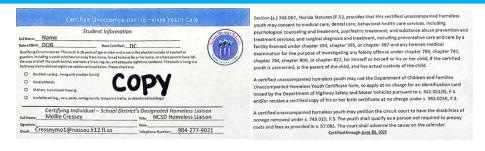

#### **Unaccompanied Homeless Youth (UHY)?**

(UHY=not living with a parent or legal guardian)

Florida House Bill (HB) 1577 was approved by Governor DeSantis on April 6, 2022, with an effective date of July 1, 2022. This bill enacts the following:

- Revises the definition of homeless youth for the purposes of Florida tuition exemption.
- Requires school districts to provide information cards to certified homeless unaccompanied youth (16 and older), which include the youth's rights as well as certification information (contact Mollie Cressey).
- Requires school districts and postsecondary institutions to provide postsecondary transition counseling to homeless students identified through McKinney-Vento.